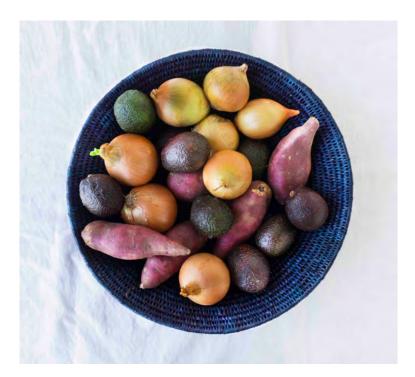

## solid | pink, gold, lime, teal

savannah | smoke, turquoise, grey, mustard & white

sunset | smoke, chocolate, gold & tangarine

burnt earth | smoke, chocolate, black & white

tango | smoke, tangarine, black & white

candy | smoke, chocolate, gold, lime, pink & white

river | smoke, chocolate, teal & white

rainbow | tangarine, green, lime, purple, pink, teal & gold