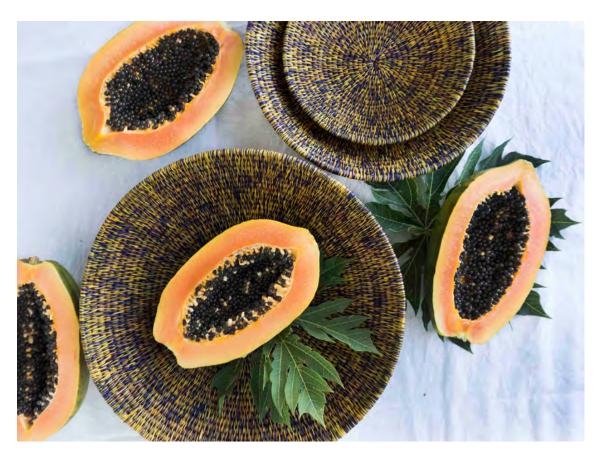

### product dimensions

EB2 top width 22cm height 5cm base width 9cm available all colours

EB3 top width 30cm height 7cm base width 13cm available all colours

EB4 top width 36cm height 9cm base width 16cm available all colours