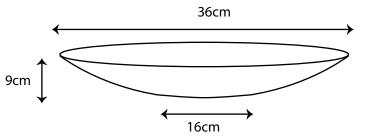

### product dimensions

EB2 top width 22cm height 5cm base width 9cm available all colours

EB3 top width 30cm height 7cm base width 13cm available all colours

EB4 top width 36cm height 9cm base width 16cm available all colours