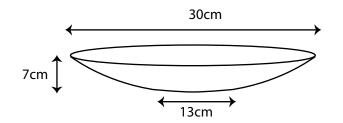

### product dimensions

EB2 top width 22cm height 5cm base width 9cm available all colours

EB3 top width 30cm height 7cm base width 13cm available all colours

EB4 top width 36cm height 9cm base width 16cm available all colours