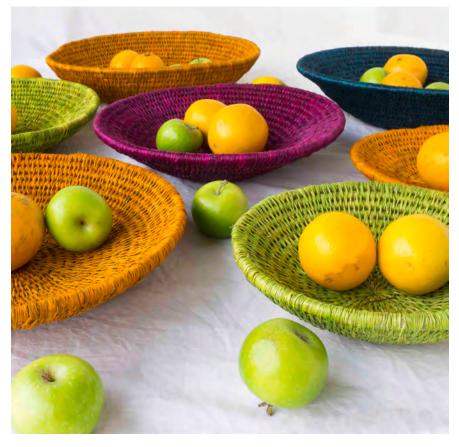

# aloe | granite, gold & lime

wild plum | smoke, plum, grey & white

sorghum | smoke, pink, grey & mustard

## solid | pink, gold, lime, teal

savannah | smoke, turquoise, grey, mustard & white

sunset | smoke, chocolate, gold & tangarine

burnt earth | smoke, chocolate, black & white

tango | smoke, tangarine, black & white

candy | smoke, chocolate, gold, lime, pink & white

river | smoke, chocolate, teal & white

rainbow | tangarine, green, lime, purple, pink, teal & gold