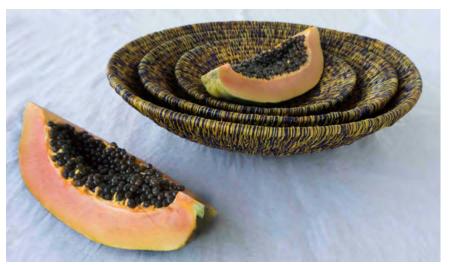

### product dimensions

EB2 top width 22cm height 5cm base width 9cm available all colours

EB3 top width 30cm height 7cm base width 13cm available all colours

EB4 top width 36cm height 9cm base width 16cm available all colours