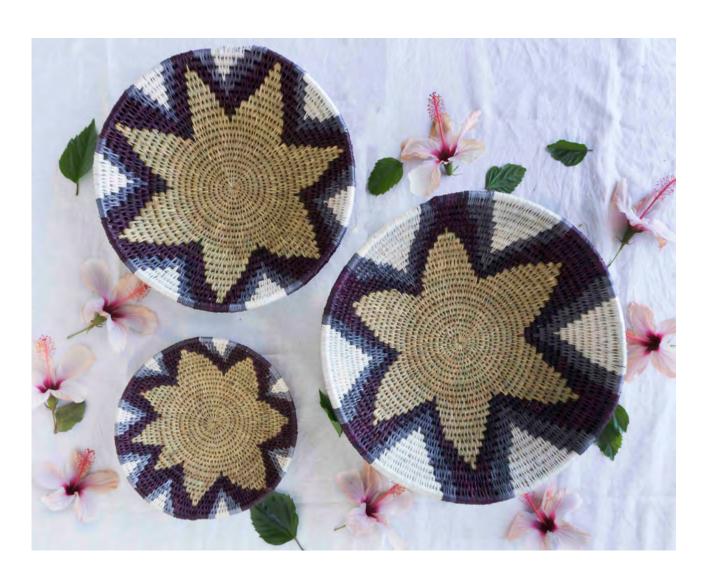

# aloe | granite, gold & lime

wild plum | smoke, plum, grey & white

sorghum | smoke, pink, grey & mustard

## solid | pink, gold, lime, teal

savannah | smoke, turquoise, grey, mustard & white

sunset | smoke, chocolate, gold & tangarine

burnt earth | smoke, chocolate, black & white

tango | smoke, tangarine, black & white

candy | smoke, chocolate, gold, lime, pink & white

river | smoke, chocolate, teal & white

rainbow | tangarine, green, lime, purple, pink, teal & gold