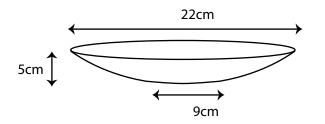

### product dimensions

EB2 top width 22cm height 5cm base width 9cm available all colours

EB3 top width 30cm height 7cm base width 13cm available all colours

EB4 top width 36cm height 9cm base width 16cm available all colours