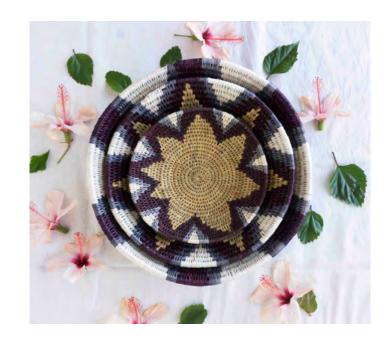

# aloe | granite, gold & lime

wild plum | smoke, plum, grey & white

sorghum | smoke, pink, grey & mustard

## solid | pink, gold, lime, teal

savannah | smoke, turquoise, grey, mustard & white

sunset | smoke, chocolate, gold & tangarine

burnt earth | smoke, chocolate, black & white

tango | smoke, tangarine, black & white

candy | smoke, chocolate, gold, lime, pink & white

river | smoke, chocolate, teal & white

rainbow | tangarine, green, lime, purple, pink, teal & gold