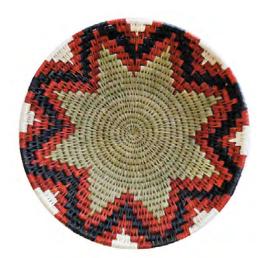

## solid | pink, gold, lime, teal

savannah | smoke, turquoise, grey, mustard & white

sunset | smoke, chocolate, gold & tangarine

burnt earth | smoke, chocolate, black & white

tango | smoke, tangarine, black & white

candy | smoke, chocolate, gold, lime, pink & white

river | smoke, chocolate, teal & white

rainbow | tangarine, green, lime, purple, pink, teal & gold