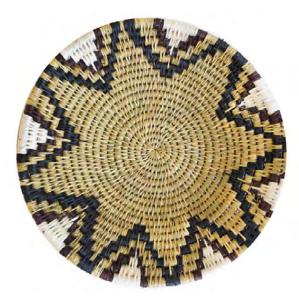

## solid | pink, gold, lime, teal

savannah | smoke, turquoise, grey, mustard & white

sunset | smoke, chocolate, gold & tangarine

burnt earth | smoke, chocolate, black & white

tango | smoke, tangarine, black & white

candy | smoke, chocolate, gold, lime, pink & white

river | smoke, chocolate, teal & white

rainbow | tangarine, green, lime, purple, pink, teal & gold