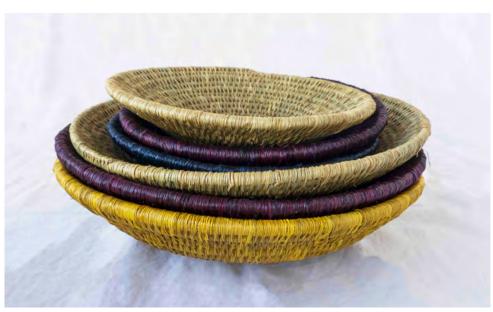

### product dimensions

EB2 top width 22cm height 5cm base width 9cm available all colours

EB3 top width 30cm height 7cm base width 13cm available all colours

EB4 top width 36cm height 9cm base width 16cm available all colours