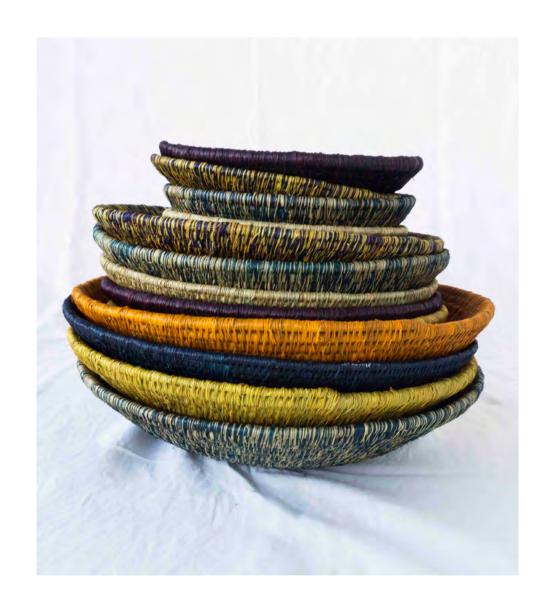

The objective of the training has been to develop greater income earning capacity for the women of eDlangeni which in turn will enable better access to health care, education and nutrition.

This new collection includes bold solid colours, classic tweeds and our signature pattern. We also introduce three new colour ways: Aloe, Wild Plum and Sorghum.

# aloe | granite, gold & lime

wild plum | smoke, plum, grey & white

sorghum | smoke, pink, grey & mustard

## solid | pink, gold, lime, teal

savannah | smoke, turquoise, grey, mustard & white

sunset | smoke, chocolate, gold & tangarine

burnt earth | smoke, chocolate, black & white

tango | smoke, tangarine, black & white

candy | smoke, chocolate, gold, lime, pink & white

river | smoke, chocolate, teal & white

rainbow | tangarine, green, lime, purple, pink, teal & gold