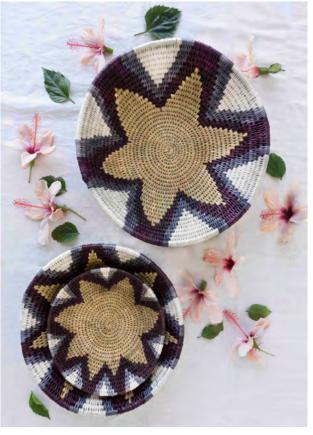

### product dimensions

EB2 top width 22cm height 5cm base width 9cm available all colours

EB3 top width 30cm height 7cm base width 13cm available all colours

EB4 top width 36cm height 9cm base width 16cm available all colours