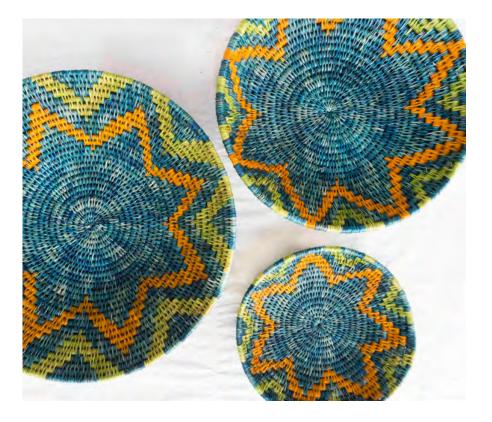

### product dimensions

EB2 top width 22cm height 5cm base width 9cm available all colours

EB3 top width 30cm height 7cm base width 13cm available all colours

EB4 top width 36cm height 9cm base width 16cm available all colours