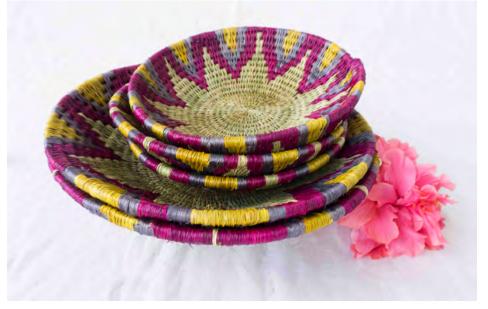

# aloe | granite, gold & lime

wild plum | smoke, plum, grey & white

sorghum | smoke, pink, grey & mustard

candy | smoke, chocolate, gold, lime, pink & white

river | smoke, chocolate, teal & white

rainbow | tangarine, green, lime, purple, pink, teal & gold