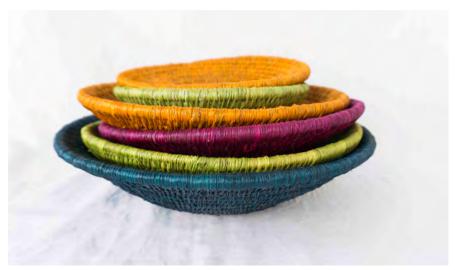

### product dimensions

EB2 top width 22cm height 5cm base width 9cm available all colours

EB3 top width 30cm height 7cm base width 13cm available all colours

EB4 top width 36cm height 9cm base width 16cm available all colours