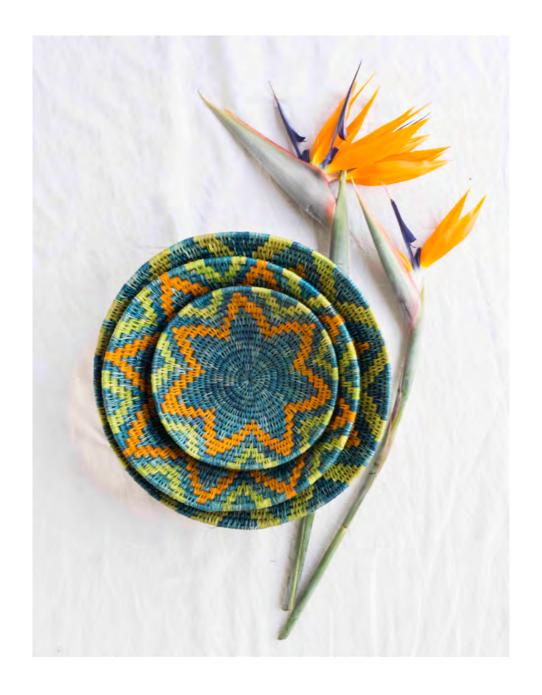

### product dimensions

EB2 top width 22cm height 5cm base width 9cm available all colours

EB3 top width 30cm height 7cm base width 13cm available all colours

EB4 top width 36cm height 9cm base width 16cm available all colours