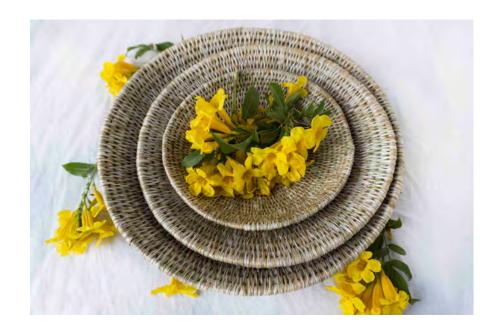

kshops and developed a curriculum for the 'Lavumisa technique', a style of weaving the women of this region have mastered over generations. These artisans then travelled to eDlangeni to deliver a series of workshops and share their expertise, guiding the women step by step through learning this new method of weaving.

The objective of the training has been to develop greater income earning capacity for the women of eDlangeni which in turn will enable better access to health care, education and nutrition.

This new collection includes bold solid colours, classic tweeds and our signature pattern. We also introduce three new colour ways: Aloe, Wild Plum and Sorghum.

# aloe | granite, gold & lime









wild plum | smoke, plum, grey & white







sorghum | smoke, pink, grey & mustard









### white & smoke tweed



# mustard & purple tweed













teal & smoke tweed





#### black & smoke tweed



## solid | pink, gold, lime, teal



















savannah | smoke, turquoise, grey, mustard & white



sunset | smoke, chocolate, gold & tangarine



burnt earth | smoke, chocolate, black & white



tango | smoke, tangarine, black & white



candy | smoke, chocolate, gold, lime, pink & white



river | smoke, chocolate, teal & white



rainbow | tangarine, green, lime, purple, pink, teal & gold

### product dimensions



EB2 top width 22cm height 5cm base width 9cm available all colours



EB3 top width 30cm height 7cm base width 13cm available all colours



EB4 top width 36cm height 9cm base width 16cm available all colours





info@gonerural.co.sz

+268 2550 4936