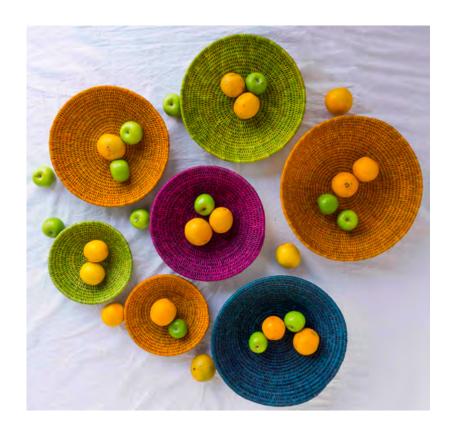

## solid | pink, gold, lime, teal

savannah | smoke, turquoise, grey, mustard & white

sunset | smoke, chocolate, gold & tangarine

burnt earth | smoke, chocolate, black & white

tango | smoke, tangarine, black & white

candy | smoke, chocolate, gold, lime, pink & white

river | smoke, chocolate, teal & white

rainbow | tangarine, green, lime, purple, pink, teal & gold