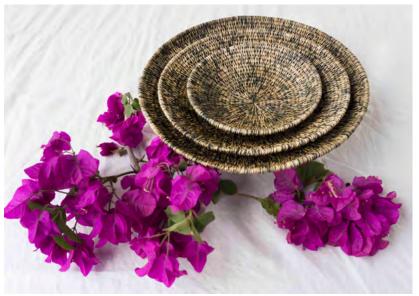

In a unique collaboration, the women artisans of eDlangeni have trained in a new weaving technique which they have translated into this bowl shape.

As part of a new project called the Gone Rural Weaving Academy, eleven skilled weavers from the Lavumisa region participated in a series of workshops and developed a curriculum for the 'Lavumisa technique', a style of weaving the women of this region have mastered over generations. These artisans then travelled to eDlangeni to deliver a series of workshops and share their expertise, guiding the women step by step through learning this new method of weaving.

The objective of the training has been to develop greater income earning capacity for the women of eDlangeni which in turn will enable better access to health care, education and nutrition.

This new collection includes bold solid colours, classic tweeds and our signature pattern. We also introduce three new colour ways: Aloe, Wild Plum and Sorghum.