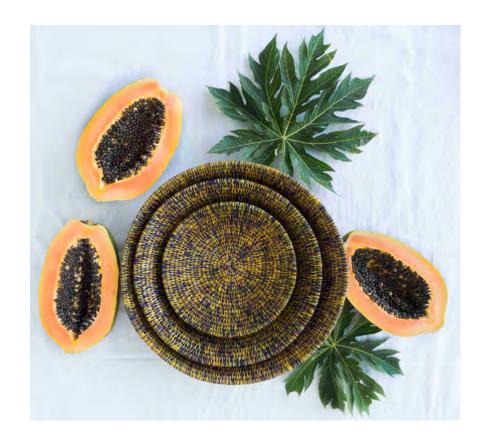

### product dimensions

EB2 top width 22cm height 5cm base width 9cm available all colours

EB3 top width 30cm height 7cm base width 13cm available all colours

EB4 top width 36cm height 9cm base width 16cm available all colours