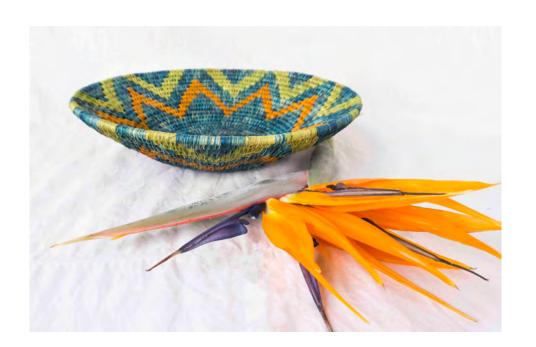

### product dimensions

EB2 top width 22cm height 5cm base width 9cm available all colours

EB3 top width 30cm height 7cm base width 13cm available all colours

EB4 top width 36cm height 9cm base width 16cm available all colours