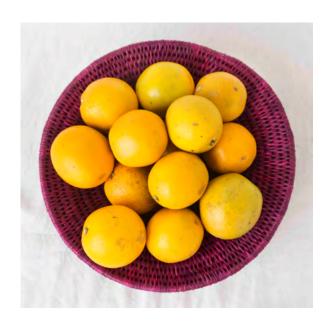

## solid | pink, gold, lime, teal

savannah | smoke, turquoise, grey, mustard & white

sunset | smoke, chocolate, gold & tangarine

burnt earth | smoke, chocolate, black & white

tango | smoke, tangarine, black & white

candy | smoke, chocolate, gold, lime, pink & white

river | smoke, chocolate, teal & white

rainbow | tangarine, green, lime, purple, pink, teal & gold