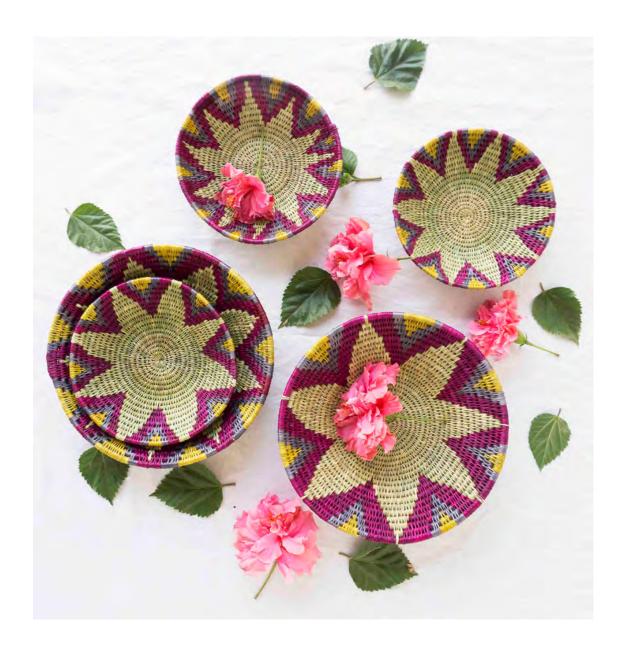

# aloe | granite, gold & lime

wild plum | smoke, plum, grey & white

sorghum | smoke, pink, grey & mustard

## solid | pink, gold, lime, teal

savannah | smoke, turquoise, grey, mustard & white

sunset | smoke, chocolate, gold & tangarine

burnt earth | smoke, chocolate, black & white

tango | smoke, tangarine, black & white

candy | smoke, chocolate, gold, lime, pink & white

river | smoke, chocolate, teal & white

rainbow | tangarine, green, lime, purple, pink, teal & gold